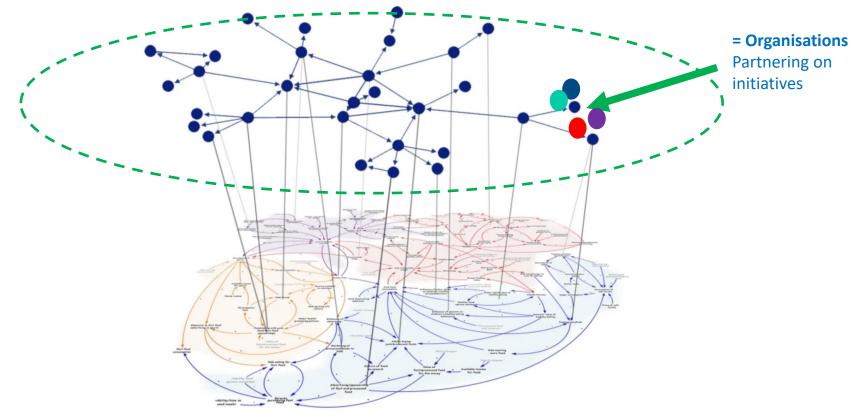

## **Food Community Project**

food security initiatives across WA regions, to support food security action.

### Food Community framework – underpins interviews

Government taking learnings about community food security solutions back up into government systems