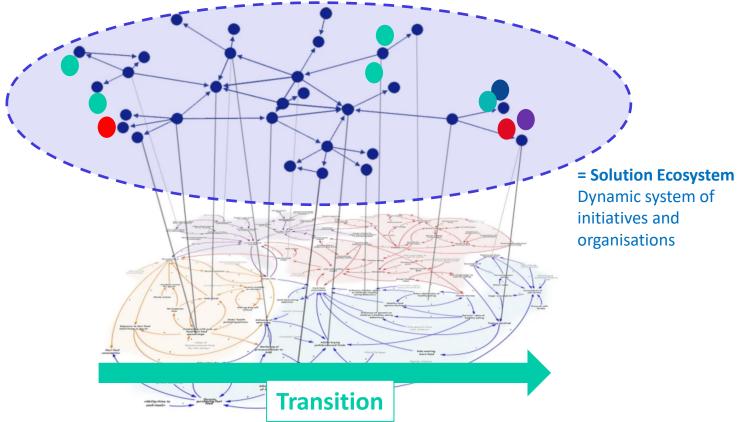

### Food system problems and stakeholders

Lacking structure and opportunity to co-create <u>solutions</u> to <u>local food problems</u>

Many stakeholders have diverse problems, but not coordinating advocacy or practice efforts to generate effective change