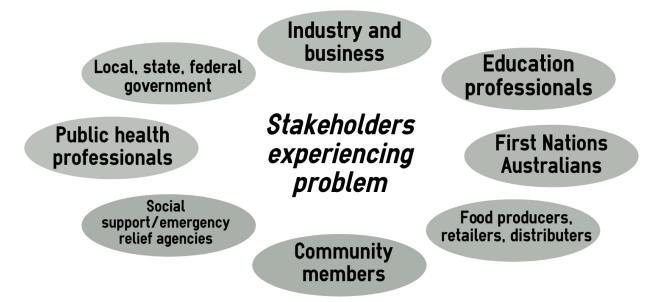

### Food system problems and stakeholders

Lacking structure and opportunity to co-create <u>solutions</u> to <u>local food problems</u>

Many stakeholders have diverse problems, but not coordinating advocacy or practice efforts to generate effective change