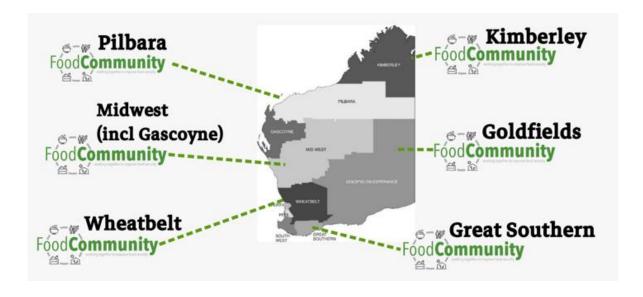

## **Food Community Project**

food security initiatives across WA regions, to support food security action.