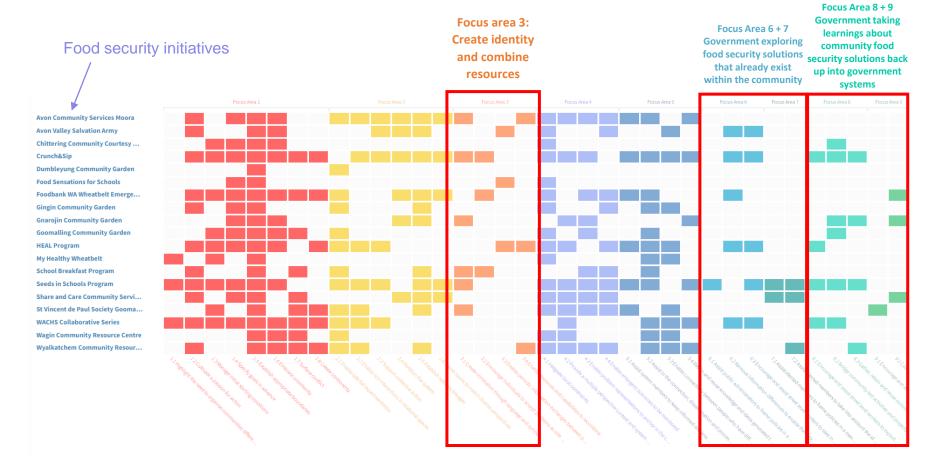

## **Food Community Project**

food security initiatives across WA regions, to support food security action.

### Food Community framework – underpins interviews

Government taking learnings about community food security solutions back up into government systems