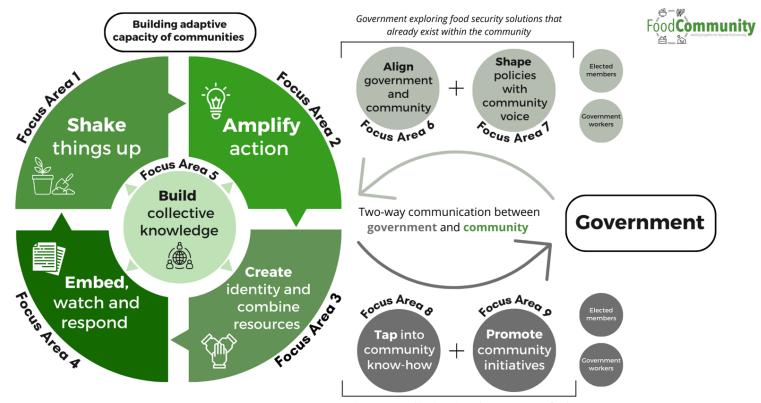

### Food Community framework – underpins interviews

Government taking learnings about community food security solutions back up into government systems