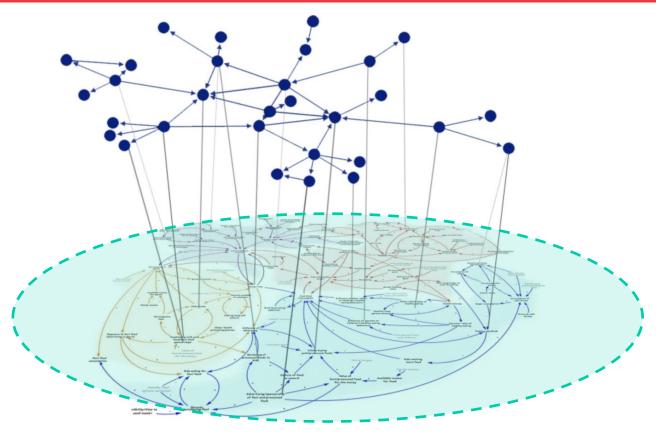

### Food system problems and stakeholders

Lacking structure and opportunity to co-create <u>solutions</u> to <u>local food problems</u>

Many stakeholders have diverse problems, but not coordinating advocacy or practice efforts to generate effective change