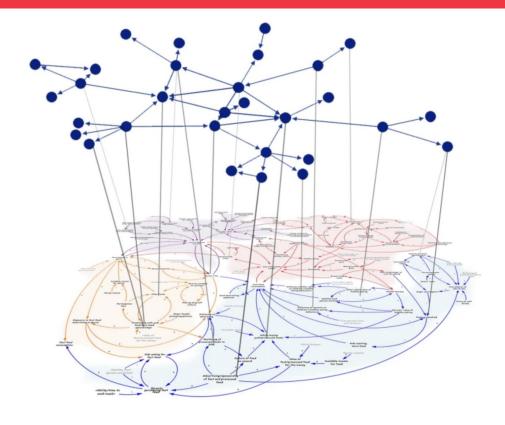

### Food system problems and stakeholders

Lacking structure and opportunity to co-create <u>solutions</u> to <u>local food problems</u>

Many stakeholders have diverse problems, but not coordinating advocacy or practice efforts to generate effective change