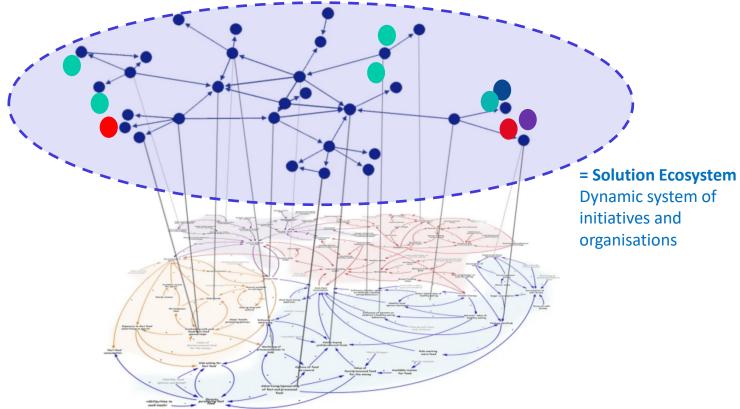

### Food system problems and stakeholders

Lacking structure and opportunity to co-create <u>solutions</u> to <u>local food problems</u>

Many stakeholders have diverse problems, but not coordinating advocacy or practice efforts to generate effective change