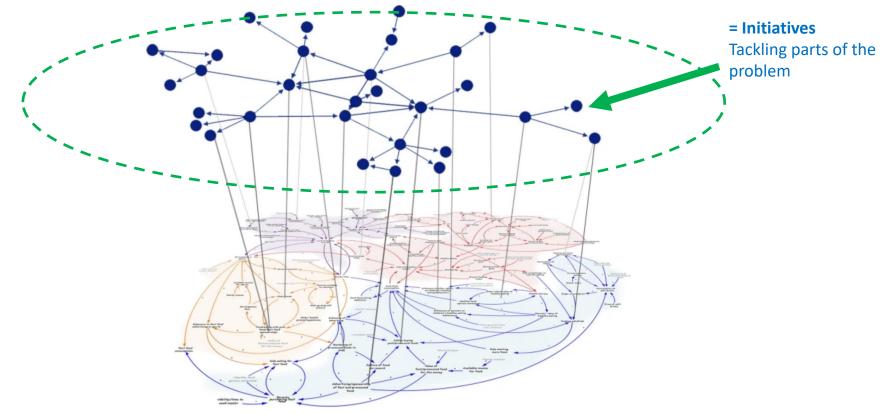

### Food system problems and stakeholders

Lacking structure and opportunity to co-create <u>solutions</u> to <u>local food problems</u>

Many stakeholders have diverse problems, but not coordinating advocacy or practice efforts to generate effective change

## Food Action Groups – a potential solution? ECU

- Food policy councils/coalitions/networks (USA, Canada).
- Local food partnerships/boards/steering committees (UK/EU).
- Action areas: e.g. food access, equity, sustainability, resiliency.
- Priority populations.